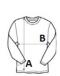

# **SIZE SPECIFICATION (CM)**

|                 | S  | М  | L  | XL | 2XL |  |
|-----------------|----|----|----|----|-----|--|
| Pcs./♥          | 50 | 50 | 50 | 50 | 50  |  |
| Body Length (A) | 70 | 72 | 74 | 76 | 78  |  |
| Chest Width (B) | 52 | 55 | 58 | 61 | 64  |  |