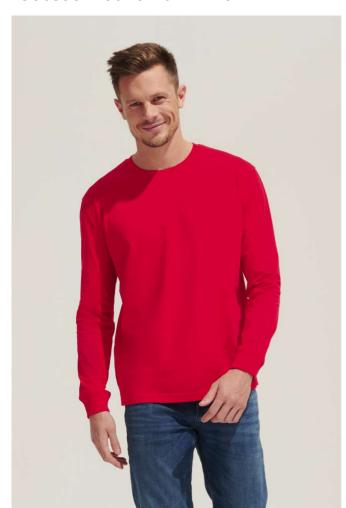

### **MAIN FEATURES**

175 g/m<sup>2</sup>

#### Quality

100% organic cotton - in conversion

Natural finish for a softer and smoother feel

#### Style

Ribbed round neck

Neck tape

Long sleeves

Cuffs with heavyweight 2x1 ribbing

Cut and sewn

Comfortable cut

Side slits