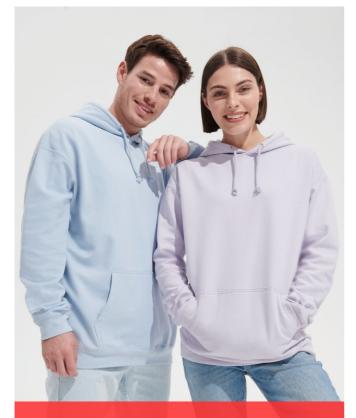

## SO03815 SOL'S CONDOR - UNISEX HOODED SWEATSHIRT

#### 280 g/m<sup>2</sup>

Quality - Brushed fleece 280

80% cotton - 20% recycled polyester

Style - Set-in sleeves

1x1 ribbed cuffs, collar and hem

Kangaroo pocket

Lined hood with tone-on-tone drawstring and metal eyelets

#### Side-seamed construction

For the tubular version click here!

Certifications:

Country Of Origin: Pakistan

2025 : p. 180

// 2024 : **p. 21** 

SIZE SPECIFICATION (CM)

|                 | XS | S  | м  | L  | XL | 2XL | 3XL | 4XL | 5XL |
|-----------------|----|----|----|----|----|-----|-----|-----|-----|
| Pcs./📦          | 25 | 25 | 25 | 25 | 25 | 25  | 25  | 25  | 25  |
| Body Length (A) | 68 | 71 | 72 | 74 | 75 | 77  | 79  | 81  | 83  |
| Chest Width (B) | 50 | 53 | 56 | 61 | 65 | 68  | 71  | 75  | 79  |