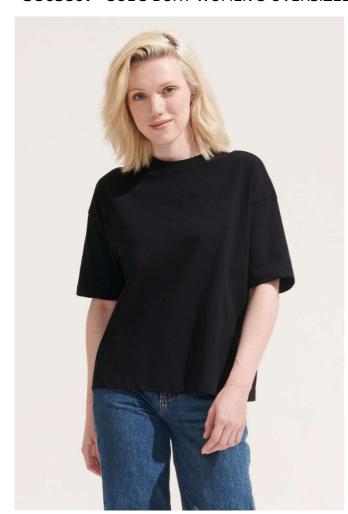

# **S003807** SOL'S BOXY WOMEN'S OVERSIZED T-SHIRT

## **MAIN FEATURES**

180 g/m<sup>2</sup>

#### Quality

100% combed organic cotton - In conversion

#### Style

Round neck

Neck tape

Cut and sewn

Drop sleeves