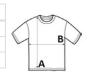

## SIZE SPECIFICATION (CM)

|                 | XS | S  | М  | L  | XL |
|-----------------|----|----|----|----|----|
| Pcs./₽          | 50 | 50 | 50 | 50 | 50 |
| Body Length (A) | 59 | 61 | 63 | 65 | 67 |
| Chest Width (B) | 53 | 56 | 59 | 62 | 65 |