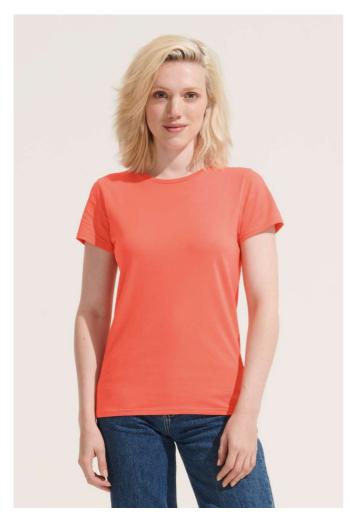

# **S003581** SOL'S CRUSADER WOMEN - ROUND-NECK FITTED JERSEY T-SHIRT

### Quality

100% organically grown cotton

Natural finish for a softer and smoother feel

#### Style

100% cotton ribbed collar

Round neck

Neck tape

Fitted cut

Tubular