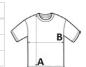

# SIZE SPECIFICATION (CM)

|                 | S   | М   | L   | XL  | 2XL | 3XL |
|-----------------|-----|-----|-----|-----|-----|-----|
| Pcs./₽          | 100 | 100 | 100 | 100 | 100 | 100 |
| Body Length (A) | 61  | 63  | 65  | 67  | 69  | 71  |
| Chest Width (B) | 41  | 44  | 47  | 50  | 53  | 56  |