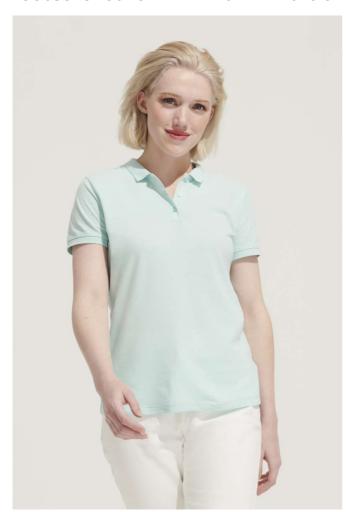

# SO03575 SOL'S PLANET WOMEN - POLO SHIRT

## **MAIN FEATURES**

170 g/m<sup>2</sup>

#### Quality

100% organically grown cotton

#### Style

Ribbed collar

Taped neck

Reinforced button placket

Short sleeves

3 tone-on-tone button placket

Straight bottom

Cut and sewn

Spare button sewn on inner side seam