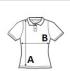

# SIZE SPECIFICATION (CM)

|                 | XS | S  | М  | L  | XL | 2XL | 3XL |
|-----------------|----|----|----|----|----|-----|-----|
| Pcs./€          | 50 | 50 | 50 | 50 | 50 | 50  | 50  |
| Body Length (A) | 61 | 63 | 65 | 67 | 69 | 71  | 73  |
| Chest Width (B) | 39 | 42 | 45 | 47 | 51 | 54  | 57  |