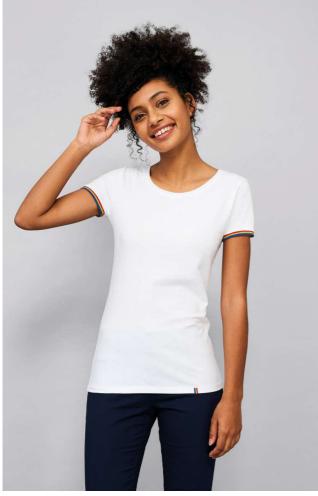

## 155 g/m<sup>2</sup>

Quality 100% semi-combed ringspun cotton

Style

1x1 ribbed round neck

Cut and sewn

Short sleeves

1x1 ribbed cuffs with contrasting stripes

Taped neck

## COLORS:

Royal Blue/Red/White/Kelly

White/Red/White/Kelly