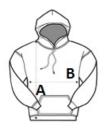

## SIZE SPECIFICATION (CM)

|                 | S  | М  | L  | XL |
|-----------------|----|----|----|----|
| Pcs./₽          | 25 | 25 | 25 | 25 |
| Body Length (A) | 63 | 64 | 65 | 66 |
| Chest Width (B) | 47 | 50 | 53 | 56 |