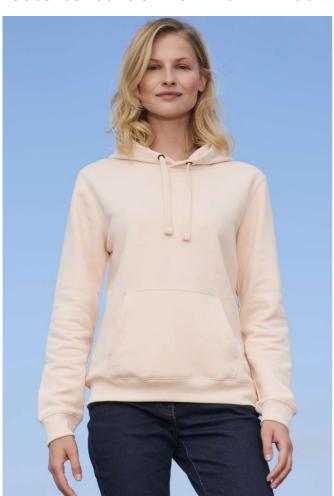

# **S003103** SOL'S SPENCER WOMEN - HOODED SWEATSHIRT **Outlet**

### Quality

80% Ringspun cotton - 20% polyester

Brushed lining

Outside: 100% cotton

#### Style

Front pouch pocket

Cut and sewn

Lined hood with drawcord

2x2 ribbed cuffs and hem

Half moon inside collar

Taped neck