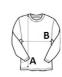

# SIZE SPECIFICATION (CM)

|                 | S  | М  | L  | XL | 2XL |
|-----------------|----|----|----|----|-----|
| Pcs./€          | 25 | 25 | 25 | 25 | 25  |
| Body Length (A) | 71 | 72 | 73 | 74 | 75  |
| Chest Width (B) | 51 | 54 | 57 | 60 | 63  |