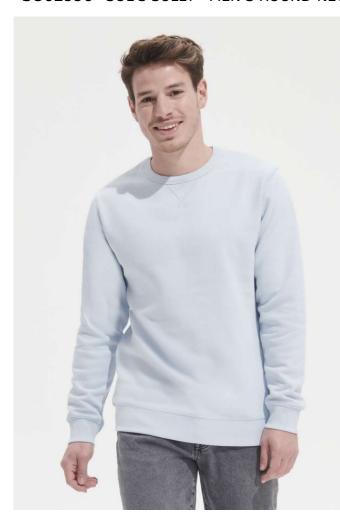

## **S002990** SOL'S SULLY - MEN'S ROUND-NECK SWEATSHIRT

### **MAIN FEATURES**

280 g/m<sup>2</sup>

#### Quality

80% Ringspun cotton - 20% polyester

Brushed lining

Outside: 100% cotton

#### Style

Crewneck with stitched V-detail 2x2 ribbed cuffs, collar and hem

Set-in sleeves Cut and sewn

Half moon inside collar

Taped neck