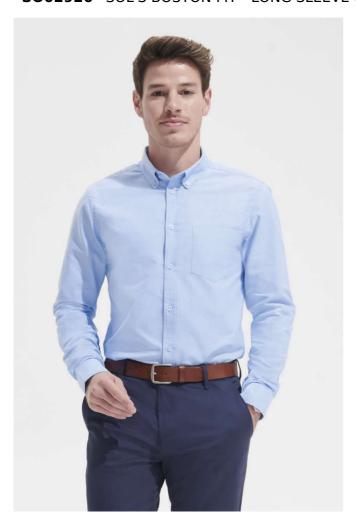

# SO02920 SOL'S BOSTON FIT - LONG SLEEVE OXFORD MEN'S SHIRT

#### Style

Fitted cut

Long sleeves

Button-down collar

Adjustable cuffs with 2 buttons and bound slits

7 tone-on-tone button placket

Left chest pocket

# **COLORS:**

Sky Blue

12 May 2024 08:03:38 Page 1 of 1