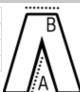

# **SIZE SPECIFICATION (CM)**

|                 | 36 | 38 | 40 | 42 | 44 | 46 |
|-----------------|----|----|----|----|----|----|
| Pcs./€          | 20 | 20 | 20 | 20 | 20 | 20 |
| Waist Width (B) | 39 | 41 | 43 | 45 | 47 | 49 |
| Inseam (A)      | 80 | 80 | 80 | 80 | 80 | 80 |