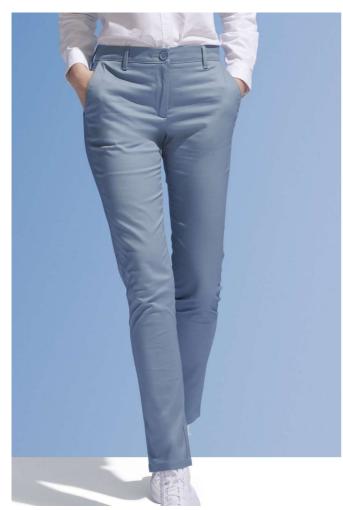

# **S002918** SOL'S JARED WOMEN - SATIN STRETCH TROUSERS

### Quality

98% cotton - 2% elastane

#### Style

Front Italian pockets

Close-fitting cut

2 back welt pockets

Ticket pocket

Belt loops

# COLORS:

Creamy Dark Blue

Black

French Navy

15 Sep 2025 09:34:29 Page 1 of 1