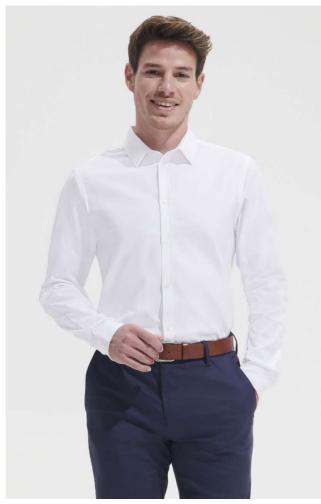

# SO02102 SOL'S BRODY MEN - HERRINGBONE SHIRT

### MAIN FEATURES

| 125 g/m <sup>2</sup>            |
|---------------------------------|
| Quality                         |
| 82% cotton - 18% polyester      |
| Yarn-dyed                       |
| Style                           |
| Straight cut                    |
| Small collar                    |
| Long sleeves                    |
| 2-button adjustable round cuffs |
| 7-button placket                |
| Buttoned bound slits            |
| Textured fabric                 |

#### COLORS:

Sky Blue

White