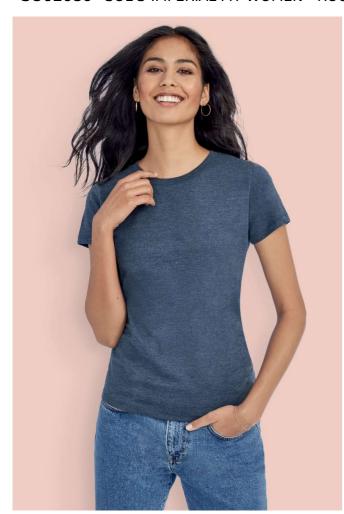

# **S002080** SOL'S *IMPERIAL* FIT WOMEN - ROUND NECK FITTED T-SHIRT

### **MAIN FEATURES**

190 g/m<sup>2</sup>

#### Quality

100% semi-combed ringspun cotton

Ribbed round neck

Short sleeves

Cut and sewn

Tape inside collar