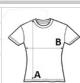

# **SIZE SPECIFICATION (CM)**

|                 | S  | М  | L  | XL | 2XL |
|-----------------|----|----|----|----|-----|
| Pcs./₽          | 50 | 50 | 50 | 50 | 50  |
| Body Length (A) | 61 | 63 | 65 | 67 | 69  |
| Chest Width (B) | 41 | 44 | 47 | 50 | 53  |