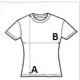

## **SIZE SPECIFICATION (CM)**

|                 | S  | М  | L  | XL | 2XL | AL D |
|-----------------|----|----|----|----|-----|------|
| Pcs./♥          | 50 | 50 | 50 | 50 | 50  | В    |
| Body Length (A) | 64 | 66 | 68 | 70 | 72  |      |
| Chest Width (B) | 41 | 44 | 47 | 50 | 53  | A    |