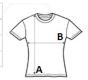

# SIZE SPECIFICATION (CM)

|                 | S     | M  | L     | XL    | 2XL   |
|-----------------|-------|----|-------|-------|-------|
| Pcs./₽          | 50    | 50 | 50    | 50    | 50    |
| Body Length (A) | 65.20 | 66 | 66.70 | 67.50 | 68.20 |
| Chest Width (B) | 43    | 46 | 49    | 52    | 55    |