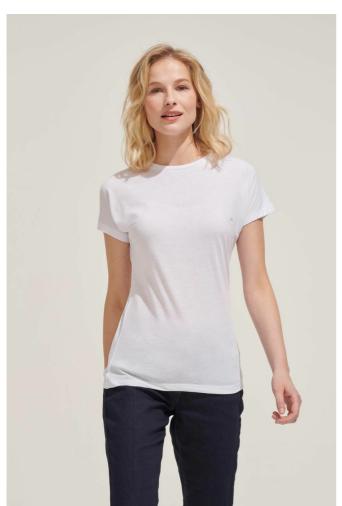

# **SO01705** SOL'S MAGMA WOMEN - SUBLIMATION T-SHIRT Outlet

## **MAIN FEATURES**

160 g/m<sup>2</sup>

#### Quality

100% polyester with cotton feel

### Style

Ribbed collar with elastane

Short sleeves without armholes

Cut and sewn

COLORS:

White

27 Jun 2025 18:23:47 Page 1 of 1