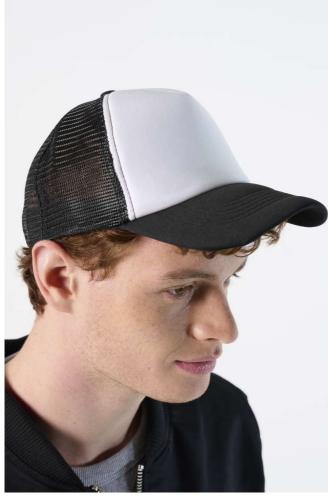

# SO01668 SOL'S BUBBLE - FIVE PANEL MESH CAP

| 5              | Ol | <u>`</u> } |  |  |
|----------------|----|------------|--|--|
| the fair spiri |    |            |  |  |

#### 160 g/m<sup>2</sup>

Quality

100% polyester mesh

100% polyester front panel (5 mm foam) & peak (3 mm foam)

#### Style

5 panels

## Adjustable plastic fastening

Suggested Decoration:

Embroidery, Flex, Heat transfer, Screen printing, Sublimation

**Country Of Origin:** 

China

2025: p. 444 2024: p. 735