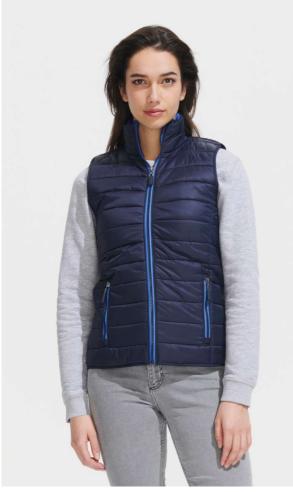

# SO01437 SOL'S WAVE WOMEN - LIGHTWEIGHT BODYWARMER

#### Style

2 pockets with a fancy zip that matches the lining High collar, close-fitting cut Tone-on-tone bias finishing at bottom

## COLORS:

Black

Metal Grey

Navy