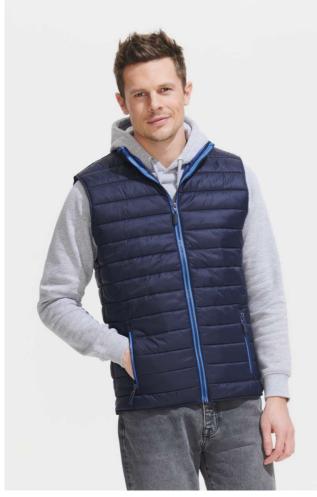

# SO01436 SOL'S WAVE MEN - LIGHTWEIGHT BODYWARMER

## COLORS:

Black

Metal Grey

Navy

#### Style

2 pockets with a fancy zip that matches the lining High collar, close-fitting cut

Tone-on-tone bias finishing at bottom