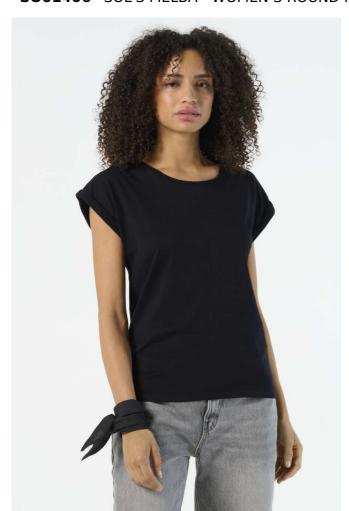

# **SO01406** SOL'S MELBA - WOMEN'S ROUND NECK T-SHIRT

### **MAIN FEATURES**

115 g/m<sup>2</sup>

#### Quality

100% combed Ringspun cotton

#### Style

Reinforcing tape on neck

Round neck

Seamless armholes

Turned-up cuffs

Cut and sewn

#### Suggested Decoration:

Digital printing (DTF), Embroidery, Flex, Heat transfer, Screen printing