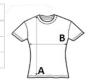

# SIZE SPECIFICATION (CM)

|                 | S  | М  | L  |
|-----------------|----|----|----|
| Pcs./ <b>©</b>  | 50 | 50 | 50 |
| Body Length (A) | 62 | 67 | 72 |
| Chest Width (B) | 45 | 49 | 53 |