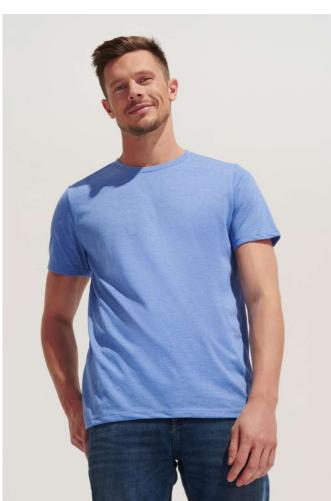

# **SO01182** SOL'S MIXED MEN - ROUND NECK T-SHIRT Outlet

### **MAIN FEATURES**

150 g/m<sup>2</sup>

QUALITY - JERSEY 150

65% polyester/35% Ringspun semi-combed cotton

STYLE - FASHION

Short sleeves

Cut and sewn

Suitable for sublimation

Slim Fit

No Label