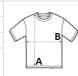

## SIZE SPECIFICATION (CM)

|                 | S  | М  | L  | XL | 2XL |
|-----------------|----|----|----|----|-----|
| Pcs./❤          | 50 | 50 | 50 | 50 | 50  |
| Body Length (A) | 70 | 72 | 74 | 76 | 78  |
| Chest Width (B) | 48 | 51 | 54 | 57 | 61  |