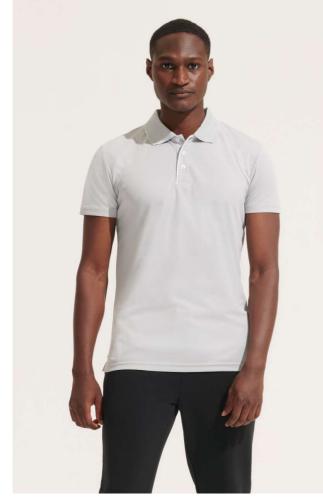

## SO01180 SOL'S PERFORMER MEN - SPORTS POLO SHIRT

## 180 g/m<sup>2</sup>

Quality

# 100% polyester

Style Short sleeves

Front placket with 3 buttons

Contrasting details on button placket, side slits and neck tape

Suitable for sublimation