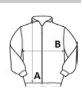

## **SIZE SPECIFICATION (CM)**

|                 | xs | S  | М  | L  | XL | 2XL |
|-----------------|----|----|----|----|----|-----|
| Pcs./€          | 30 | 30 | 30 | 30 | 30 | 30  |
| Body Length (A) | 68 | 70 | 72 | 74 | 76 | 78  |
| Chest Width (B) | 51 | 55 | 58 | 61 | 64 | 67  |