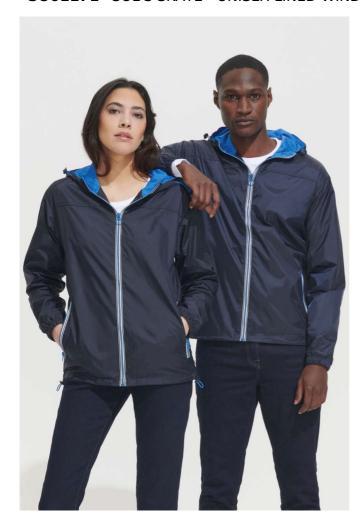

# **S001171** SOL'S SKATE - UNISEX LINED WINDBREAKER

#### Quality

100% polyamide

Lining: 100% polyester mesh Water repellent and windproof

Style

Constrasted zip

Side pockets

### COLORS:

Camo/Royal blue Neon Lime/Royal Black/Dark Grey Navy/Royal Blue Gold Royal Blue/Neon

13 Sep 2025 21:33:33 Page 1 of 1