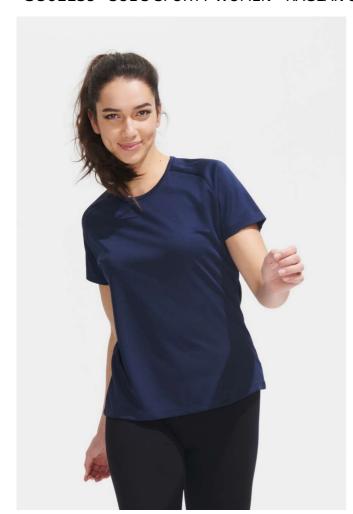

# **S001159** SOL'S SPORTY WOMEN - RAGLAN SLEEVED T-SHIRT

## **MAIN FEATURES**

140 g/m<sup>2</sup>

### Quality

100% breathable polyester - Dry fit

### Style

Binding on collar

Raglan sleeves

Longer back