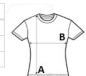

## SIZE SPECIFICATION (CM)

|                 | XS | S  | М  | L  | XL | 2XL |
|-----------------|----|----|----|----|----|-----|
| Pcs./€          | 50 | 50 | 50 | 50 | 50 | 50  |
| Body Length (A) | 60 | 62 | 64 | 66 | 68 | 70  |
| Chest Width (B) | 41 | 44 | 47 | 50 | 53 | 56  |