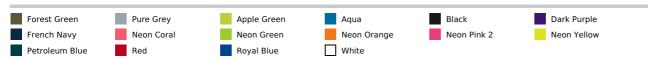

# **S001159** SOL'S SPORTY WOMEN - RAGLAN SLEEVED T-SHIRT





## **MAIN FEATURES**

140 g/m<sup>2</sup>

### Quality

100% breathable polyester - Dry fit

### Style

Binding on collar

Raglan sleeves

Longer back

### Suggested Decoration:

Embroidery, Flex, Heat transfer, Screen printing, Sublimation

### **Certifications:**





China



**2**025 : **p. 306 2**024 : **p. 555** 



## SIZE SPECIFICATION (CM)

|                 | XS | S  | М  | L  | XL | 2XL |
|-----------------|----|----|----|----|----|-----|
| Pcs./€          | 50 | 50 | 50 | 50 | 50 | 50  |
| Body Length (A) | 60 | 62 | 64 | 66 | 68 | 70  |
| Chest Width (B) | 41 | 44 | 47 | 50 | 53 | 56  |



## COLORS:



2 Jul 2025 16:27:28 Page 1 of 1