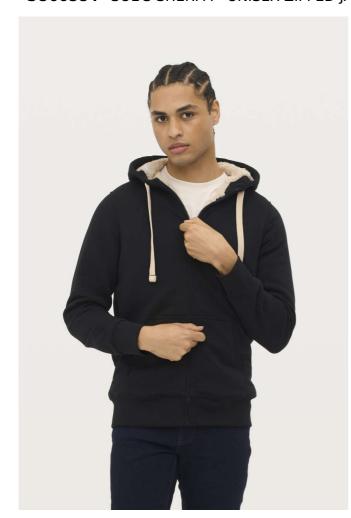

# SO00584 SOL'S SHERPA - UNISEX ZIPPED JACKET WITH "SHERPA" LINING

#### Quality

80% Ringspun cotton - 20% polyester

"Sherpa" lined body and hood - 100% polyester

#### Style

Unisex

2x2 elastane rib hem and cuffs

Set-in sleeves

Kangaroo pockets

Wide and flat contrast drawstring

Hidden zip

Fitted cut

Cut and sewn