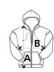

## SIZE SPECIFICATION (CM)

|                 | S  | М  | L  | XL | 2XL |
|-----------------|----|----|----|----|-----|
| Pcs./€          | 20 | 20 | 20 | 20 | 20  |
| Body Length (A) | 69 | 71 | 73 | 75 | 77  |
| Chest Width (B) | 52 | 55 | 58 | 61 | 64  |