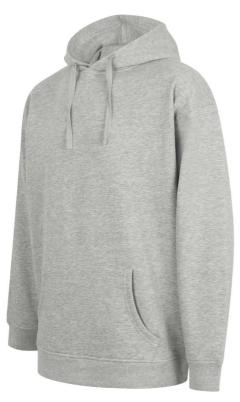

# SF527 UNISEX OVERSIZED HOODY Outlet

# 250 g/m<sup>2</sup> 60% Cotton, 40% Polyester Brushed Back Fleece Oversized pullover hoody Set-in sleeves Deep ribbed hem and cuffs Kangaroo front pocket 2-piece hood, with single jersey lining and twin-needle cover-stitch detail

Functional flat lace drawcord, with stitched eyelets Single-jersey back neck facing and back neck tape

Twin-needle topstitching at neck and armhole

Tear-out label, for easy re-branding

Country Of Origin:

#### COLORS:

Heather Grey