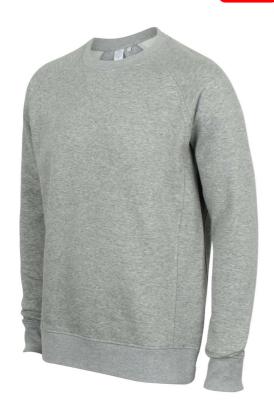

# SF525 UNISEX SLIM FIT SWEAT Outlet

## MAIN FEATURES

250 g/m<sup>2</sup>

60% Cotton, 40% Polyester Brushed Back Fleece

Unisex slim fit

Self-fabric side panels, with stitched eyelet detail

Stretch ribbed crew neck, hem, and cuffs

Raglan sleeves

Single jersey back-neck tape and locker patch

Tonal coverstitch detail

## COLORS:

Heather Grey

15 Sep 2025 12:56:21 Page 1 of 1