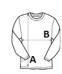

### **SIZE SPECIFICATION (CM)**

|                   | XXS | XS | S  | М  | L  | XL |
|-------------------|-----|----|----|----|----|----|
| Pcs./₽            | 24  | 24 | 24 | 24 | 24 | 24 |
| Body Length (A)   | 68  | 70 | 72 | 74 | 76 | 78 |
| Chest Width (B)   | 44  | 47 | 50 | 53 | 56 | 62 |
| Sleeve Length (C) | 76  | 78 | 80 | 82 | 84 | 86 |