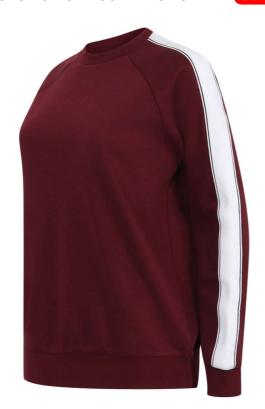

# SF523 UNISEX CONTRAST SWEAT Outlet

## **MAIN FEATURES**

250 g/m<sup>2</sup>

60% Cotton, 40% Polyester Brushed Back Fleece

Unisex oversized sweat with contrast striped sleeves

Raglan sleeves

100% polyester taping down outside sleeves

1x1 deep ribbed hem and cuffs

### COLORS:

■ Black/White ■ Burgundy/White ■ Navy/White

13 Sep 2025 15:30:56 Page 1 of 1