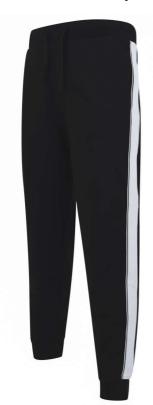

# SF423 UNISEX CONTRAST JOGGERS Outlet

## MAIN FEATURES

250 g/m<sup>2</sup>

60% Cotton, 40% Polyester Brushed Back Fleece

Ribbed cuff and elasticated waistband with self-coloured flat lace drawcord with stitched evelets

2 x curved side pockets and 1 x back patch pocket

100% polyester taping down outside sleeves

#### COLORS:

Black/White

Navy/White

16 Sep 2025 14:51:54 Page 1 of 1