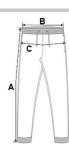

### SIZE SPECIFICATION (CM)

|                 | xxs | XS | S  | М  |
|-----------------|-----|----|----|----|
| Pcs./₽          | 12  | 24 | 24 | 24 |
| Waist Width (B) | 33  | 35 | 37 | 39 |
| Inseam (A)      | 70  | 71 | 71 | 71 |
| Hip Width (C)   | 42  | 45 | 48 | 51 |