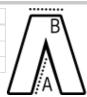

### SIZE SPECIFICATION (CM)

|                 | 6-L | 8-R | 8-L | 10-R | 10-L | 12-R | 12-L | 14-R | 14-L |
|-----------------|-----|-----|-----|------|------|------|------|------|------|
| Pcs./€          | 12  | 12  | 12  | 12   | 12   | 12   | 12   | 12   | 12   |
| Waist Width (B) | 32  | 34  | 34  | 36   | 36   | 38   | 38   | 41   | 41   |
| Inseam (A)      | 82  | 77  | 82  | 77   | 82   | 77   | 82   | 77   | 82   |