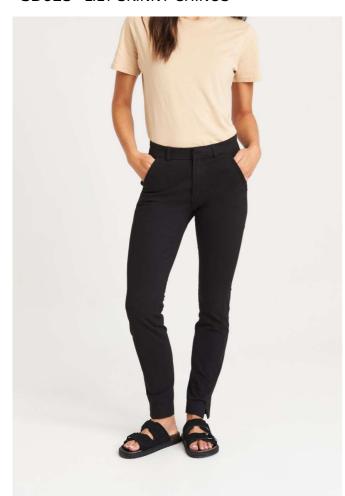

# **SD025** LILY SKINNY CHINOS

### **MAIN FEATURES**

290 g/m<sup>2</sup>

98% Cotton/2% Elastane

Skinny fit

Stretch twill with peach finish

Front slant pockets

Back jet pockets with button closure

Slit at ankle

Concealed hook and bar fastening

YKK zip fly fastening

Self-fabric belt loops