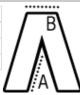

# SIZE SPECIFICATION (CM)

|                 | 6-R | 6-L | 8-R | 8-L | 10-R | 10-L | 12-R | 12-L | 14-R | 14-L | 16-R | 16-L | 18-R | 18-L |
|-----------------|-----|-----|-----|-----|------|------|------|------|------|------|------|------|------|------|
| Pcs./€          | 12  | 12  | 12  | 12  | 12   | 12   | 12   | 12   | 12   | 12   | 12   | 12   | 12   | 12   |
| Waist Width (B) | 0   | 0   | 34  | 34  | 36   | 36   | 38   | 38   | 41   | 41   | 44   | 44   | 47   | 47   |
| Inseam (A)      | 0   | 0   | 77  | 82  | 77   | 82   | 77   | 82   | 77   | 82   | 77   | 82   | 77   | 82   |