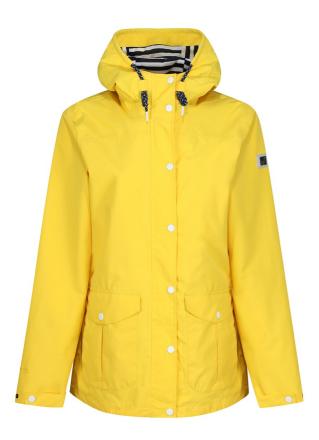

# RETRW521 PHOEBE JACKET Outlet

REGATTA C

#### Polyester 100%

Waterproof and breathable Isotex 5000 coated polyester fabric

Durable water repellent finish

Taped seams

Jersey stripe lining to hood

100% polyester taffeta lining

#### **Special Features**

Internal security pocket

Grown on hood with drawcord adjusters

Adjustable cuffs with snap fastening

2 lower patch pockets with handwarmer pockets behind

Concealed zip entrance in lining for embroidery access