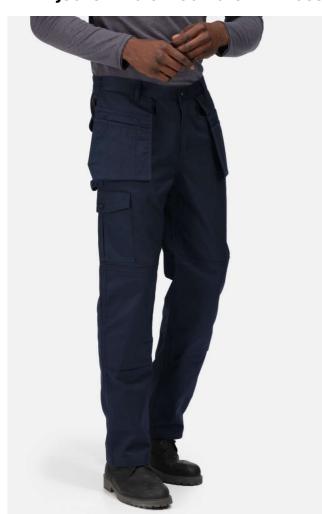

# RETRJ501S PRO CARGO HOLSTER TROUSERS (SHORT) Outlet

WATERREPELLENT

#### Special Features

Easy accessible fold away holster pockets with outside compartment pockets

Part elasticated waist

Knee pad pockets

Belt loops

Zip fly opening

Metal Shank button to CF fasten

2 Front pockets

1 side cargo pocket button fasten, 2 rear pockets

Side leg Ruler pocket

D-ring attachment

Hammer Loop

Reinforced crotch seam

Reinforced seams with triple stitching