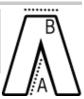

# SIZE SPECIFICATION (CM)

|                 | 34   | 36 | 38   | 40 | 30   | 32 |
|-----------------|------|----|------|----|------|----|
| Pcs./€          | 16   | 16 | 16   | 16 | 16   | 16 |
| Waist Width (B) | 45,5 | 48 | 50,5 | 53 | 40,5 | 43 |
| Inseam (A)      | 74   | 74 | 74   | 74 | 74   | 74 |