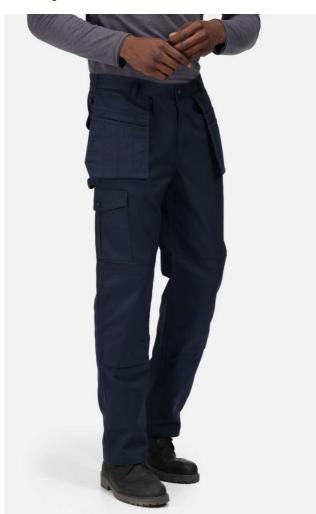

# RETRJ501L PRO CARGO HOLSTER TROUSERS (LONG) Outlet

WATERREPELLENT

#### Special Features

Easy accessible fold away holster pockets with outside compartment pockets

Part elasticated waist

Knee pad pockets

Belt loops

Zip fly opening

Metal Shank button to CF fasten

2 Front pockets

1 side cargo pocket button fasten, 2 rear pockets

Side leg Ruler pocket

D-ring attachment

Hammer Loop

Reinforced crotch seam

Reinforced seams with triple stitching