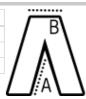

# SIZE SPECIFICATION (CM)

|                 | 34   | 36 | 38   | 40 | 30   | 32 |
|-----------------|------|----|------|----|------|----|
| Pcs./€          | 16   | 16 | 16   | 16 | 16   | 16 |
| Waist Width (B) | 45,5 | 48 | 50,5 | 53 | 40,5 | 43 |
| Inseam (A)      | 84   | 84 | 84   | 84 | 84   | 84 |