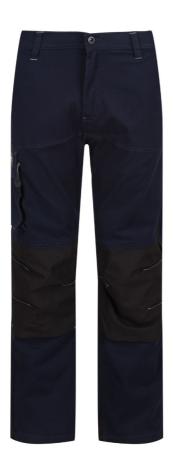

# RETRJ373R SCANDAL STRETCH TROUSER Outlet

#### **Fabric Information**

Fabric - 98% Cotton 2% Elastane

CORDURA® fabric bottom loading knee pockets

Belt loops

Reinforced seams with triple stitching

Reinforced crotch seam

2 front pockets

2 back pockets

Concealed zipped pocket

1 cargo leg pocket

Side leg Ruler pocket

Shank button at waist for extra strength

Reinforced hem overlay

Compatible with Tactical Threads kneepad and belt

#### **Country Of Origin:**

China

Wash dark colours separately