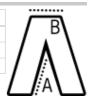

# **SIZE SPECIFICATION (CM)**

|                 | 44 | 46 | 48 | 50 | 52   | 54 | 56   |
|-----------------|----|----|----|----|------|----|------|
| Pcs./₽          | 12 | 12 | 12 | 12 | 12   | 12 | 21   |
| Waist Width (B) | 40 | 42 | 45 | 47 | 48,5 | 51 | 53,5 |
| Inseam (A)      | 79 | 79 | 79 | 79 | 79   | 79 | 79   |