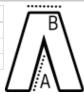

# SIZE SPECIFICATION (CM)

|                 | 42   | 44 | 46   | 50   | 52 | 54   | 56 | 58   | 60 | 62   |
|-----------------|------|----|------|------|----|------|----|------|----|------|
| Pcs./€          | 16   | 16 | 16   | 16   | 16 | 16   | 16 | 16   | 16 | 16   |
| Waist Width (B) | 37,5 | 40 | 42,5 | 47,5 | 50 | 52,5 | 55 | 57,5 | 60 | 62,5 |
| Inseam (A)      | 74   | 74 | 74   | 74   | 74 | 74   | 74 | 74   | 74 | 74   |