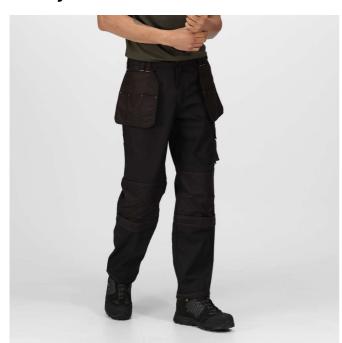

# RETRJ335S HARDWEAR HOLSTER TROUSERS (SHORT) Outlet

WATERREPELLENT

#### **Fabric Information**

Hardwearing 80/20 polyester cotton

Fabric weight 280 gsm

Durazone 300 gsm polyamide reinforcements for added strength and durability

Durable water repellent finish

#### **Special Features**

Easily accessible foldaway 'Holster' pockets with multiple compartments

Kneepad pocket with hook and loop closure

Reinforced seams with triple stitching

Mobile phone pocket

Side and rear patch pockets with hook and loop closures

Compatible with Regatta kneepad

## COLORS:

Black

15 Sep 2025 13:02:40 Page 1 of 1