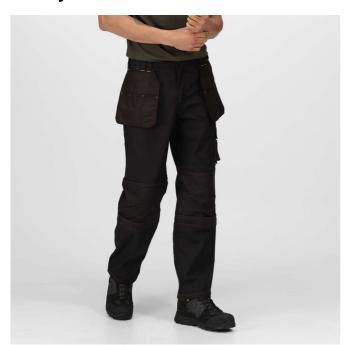

# RETRJ335R HARDWEAR HOLSTER TROUSERS (REGULAR) Outlet

WATERREPELLENT

### **Special Features**

Easily accessible foldaway 'Holster' pockets with multiple compartments

Kneepad pocket with hook and loop closure

Reinforced seams with triple stitching

Mobile phone pocket

Side and rear patch pockets with hook and loop closures

Compatible with Regatta kneepad