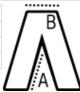

# SIZE SPECIFICATION (CM)

|                 | 42 | 44 | 46 | 48 | 50 | 52 | 54  | 56  | 58  | 60  | 62  |
|-----------------|----|----|----|----|----|----|-----|-----|-----|-----|-----|
| Pcs./€          | 16 | 16 | 16 | 16 | 16 | 16 | 16  | 16  | 16  | 16  | 16  |
| Waist Width (B) | 0  | 75 | 80 | 85 | 90 | 95 | 100 | 105 | 110 | 115 | 120 |
| Inseam (A)      | 0  | 79 | 79 | 79 | 79 | 79 | 79  | 79  | 79  | 79  | 79  |