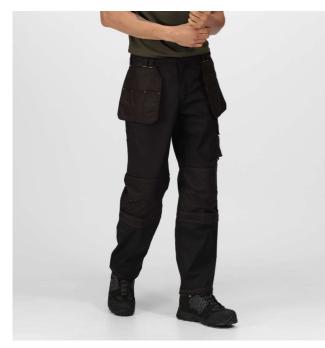

## RETRJ335L HARDWEAR HOLSTER TROUSERS (LONG) Outlet

REGATTA PROFESSIONAL

# Durable water repellent finish Special Features

Easily accessible foldaway 'Holster' pockets with multiple compartments Kneepad pocket with hook and loop closure

Reinforced seams with triple stitching

Mobile phone pocket

Side and rear patch pockets with hook and loop closures

Compatible with Regatta kneepad

### COLORS:

Black