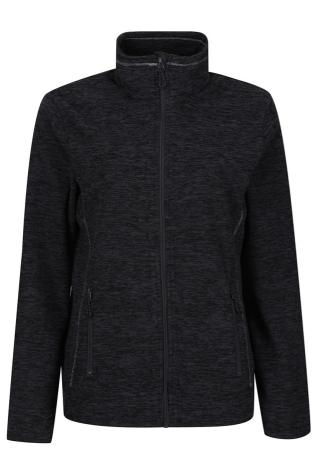

# RETRF604 THORNLY WOMEN - FULL ZIP MARL FLEECE Outlet

REGATTA

# SYMMETRY

### Fabric Information

100% polyester marl knit effect fleece 220gsm 1 side anti-pill Symmetry fleece

## Super soft handle

Quick drying

# Special Features

Chin guard 2 zipped lower pockets

Self fabric cuffs

This product has no external logo branding