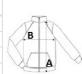

### SIZE SPECIFICATION (CM)

|                   | XXS   | XS    | S     | М  | L  | XL | 2XL | 3XL | 4XL |
|-------------------|-------|-------|-------|----|----|----|-----|-----|-----|
| Pcs./€            | 16    | 16    | 16    | 16 | 16 | 16 | 16  | 16  | 16  |
| Body Length (A)   | 63.50 | 63.50 | 63.50 | 66 | 66 | 69 | 69  | 69  | 70  |
| Chest Width (B)   | 44.50 | 47    | 50    | 52 | 55 | 57 | 60  | 62  | 65  |
| Sleeve Length (C) | 71    | 71    | 72    | 72 | 73 | 74 | 74  | 75  | 75  |