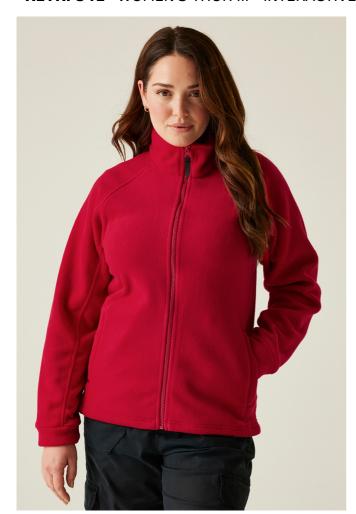

# RETRF541 WOMEN'S THOR III - INTERACTIVE FLEECE

### **MAIN FEATURES**

280 g/m<sup>2</sup>

## Fabric Information

280 series anti-pill Symmetry fleece

#### **Special Features**

Interactive

Fleece cuffs

2 zipped lower pockets

Adjustable shockcord hem

Shaped fit