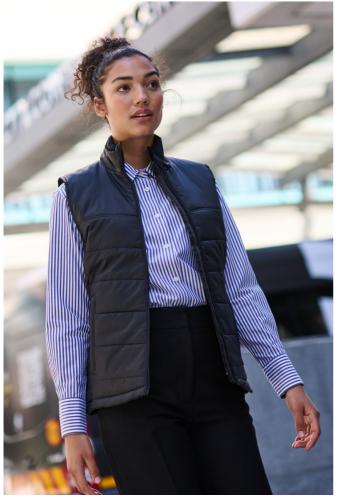

## **RETRA832** STAGE II WOMEN - INSULATED BODYWARMER

SIZE SPECIFICATION (CM)

| REGATTA C    |  |
|--------------|--|
| PROFESSIONAL |  |

## MAIN FEATURES

65 g/m<sup>2</sup>
Fabric Information
100% polyamide
Thermo-Guard insulation
Men's 180gsm body insulation wadding weight
Special Features
2 lower pockets
Adjustable shockcord hem
Inside pocket
Concealed zip entrance in lining for embroidery access
This product has no external logo branding