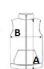

### SIZE SPECIFICATION (CM)

|                 | S  | М  | L     | XL    | 2XL | 3XL | 4XL   |
|-----------------|----|----|-------|-------|-----|-----|-------|
| Pcs./€          | 12 | 12 | 12    | 12    | 12  | 12  | 12    |
| Body Length (A) | 70 | 70 | 72.50 | 72.50 | 75  | 75  | 77.50 |
| Chest Width (B) | 53 | 57 | 61    | 65    | 70  | 74  | 77    |