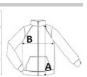

# SIZE SPECIFICATION (CM)

|                 | S  | М    | L  | XL | 2XL  | 3XL  |
|-----------------|----|------|----|----|------|------|
| Pcs./₽          | 16 | 16   | 16 | 16 | 16   | 16   |
| Body Length (A) | 68 | 70,5 | 73 | 73 | 75,5 | 75,5 |
| Chest Width (B) | 51 | 55   | 59 | 63 | 68   | 72   |