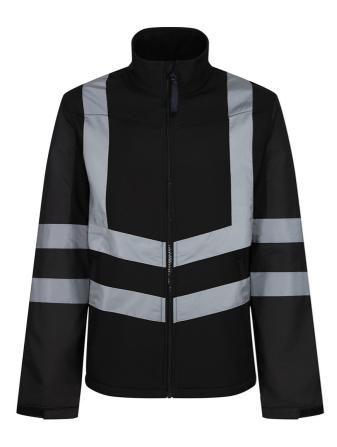

# RETRA724 PRO BALLISTIC SOFTSHELL Outlet

#### **Fabric Information**

100% softshell polyester fabric

100%recycled fleece lining

Warm backed softshell fabric

Durable water repellent polyester fabric

#### **Special Features**

Durable abrasion resistant ballistic nylon strategic panels, offering improved protection against sharp objects

Reflective details for enhanced visibility

Quick drying

2 lower pockets

Adjustable cuffs

Made using recycled materials

## COLORS:

Black

12 Jul 2025 07:00:49 Page 1 of 1