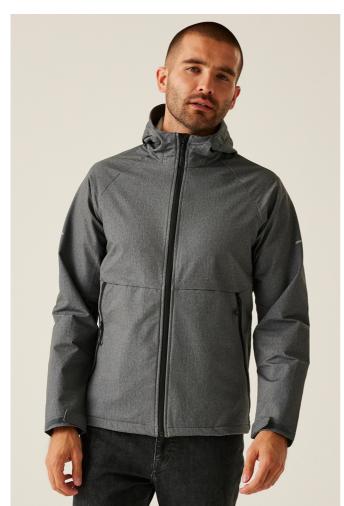

# **RETRA710** X-PRO PROLITE ECO-STRETCH PERFORMANCE SOFTSHELL **Outlet**

HYDRAFORT 5000

SYMMETRY

WATERREPELLENT

## **Fabric Information**

Innovative woven ultra stretch fabric

Durable water repellent finish

Highly durable and resilient performance yarn fabric

Eco-friendly processing at lower temperatures than regular yarns

#### **Special Features**

Lightweight and easy to wear

2 zipped lower pockets

Reflective details for enhanced visibility

Grown on technical hood with adjusters

Adjustable hem

Made using recycled materials