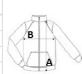

### **SIZE SPECIFICATION (CM)**

|                   | 8  | 10    | 12 | 14    | 16    | 18    | 20    |
|-------------------|----|-------|----|-------|-------|-------|-------|
| Pcs./€            | 16 | 16    | 16 | 16    | 16    | 16    | 16    |
| Body Length (A)   | 0  | 64.50 | 67 | 67    | 69.50 | 69.50 | 69.50 |
| Chest Width (B)   | 0  | 49    | 51 | 54    | 56    | 60    | 62    |
| Sleeve Length (C) | 0  | 63.50 | 64 | 64.50 | 65    | 65.50 | 66    |