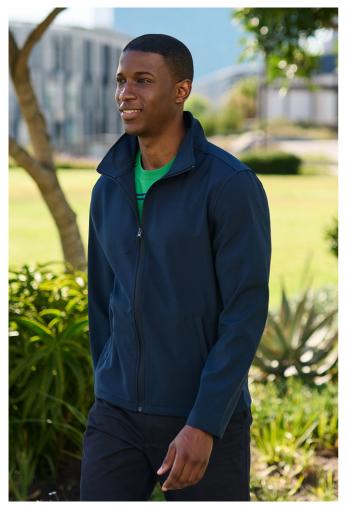

# **RETRA680** CLASSIC PRINTABLE LIGHTWEIGHT SOFTSHELL

| REGATTA CARA |                |  |  |  |  |
|--------------|----------------|--|--|--|--|
| SOFTSHELL    | WATERREPELLENT |  |  |  |  |

## 240 g/m<sup>2</sup> Fabric Information Lightweight jersey backed Softshell fabric Softshell Stretch Light fabric technology Durable water repellent finish Wind resistant Super soft handle Quick drying Lightweight and easy to wear **Special Features** 2 zipped lower pockets Made using recycled materials

#### COLORS:

Oxford Blue/Oxford Seal Grey/Seal Grey Black/Black

Navy/Navy