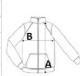

## SIZE SPECIFICATION (CM)

| · ·               |     |    |       |    |       |       |       |       |     |
|-------------------|-----|----|-------|----|-------|-------|-------|-------|-----|
|                   | xxs | XS | S     | М  | L     | XL    | 2XL   | 3XL   | 4XL |
| Pcs./€            | 16  | 16 | 16    | 16 | 16    | 16    | 16    | 16    | 16  |
| Body Length (A)   | 0   | 0  | 64.50 | 67 | 67    | 69.50 | 69.50 | 69.50 | 0   |
| Chest Width (B)   | 0   | 0  | 49    | 51 | 53.50 | 56    | 59.75 | 62.25 | 0   |
| Sleeve Length (C) | 0   | 0  | 63.50 | 64 | 64.50 | 65    | 65.50 | 66    | 0   |