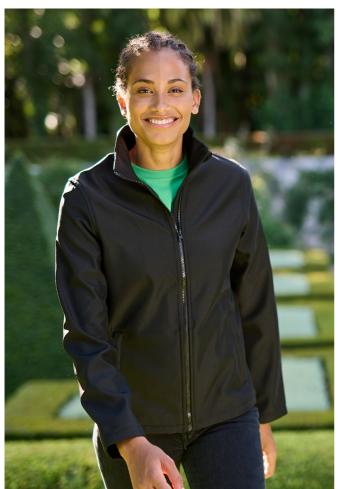

# RETRA629 ABLAZE WOMEN'S PRINTABLE SOFTSHELL

SOFTSHELL

WATERREPELLENT

## Fabric Information

Warm backed woven Softshell

Printable Softshell fabric

Ideal for screen, transfer and vinyl printing

#### **Special Features**

Inner zip guard

2 zipped lower pockets

This product has no external logo branding

Made using recycled materials