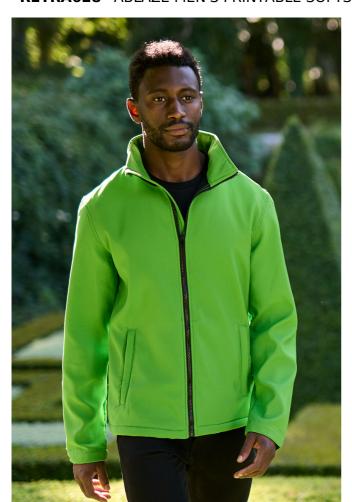

# **RETRA628** ABLAZE MEN'S PRINTABLE SOFTSHELL

SOFTSHELL

WATERREPELLENT

## **MAIN FEATURES**

 $265 \text{ g/m}^2$ 

#### Fabric Information

Warm backed woven Softshell

Printable Softshell fabric

Ideal for screen, transfer and vinyl printing

#### **Special Features**

Inner zip guard

2 zipped lower pockets

This product has no external logo branding

Made using recycled materials