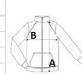

## SIZE SPECIFICATION (CM)

| ·                 |    |    |       |    |    |       |       |     |     |     |
|-------------------|----|----|-------|----|----|-------|-------|-----|-----|-----|
|                   | XS | S  | М     | L  | XL | 2XL   | 3XL   | 4XL | 5XL | 6XL |
| Pcs./€            | 16 | 16 | 16    | 16 | 16 | 16    | 16    | 16  | 16  | 16  |
| Body Length (A)   | 0  | 68 | 70.50 | 73 | 73 | 75.50 | 75.50 | 0   | 0   |     |
| Chest Width (B)   | 0  | 51 | 55    | 59 | 63 | 68    | 72    | 0   | 0   |     |
| Sleeve Length (C) | 0  | 66 | 67    | 68 | 69 | 70    | 71    | 0   | 0   |     |