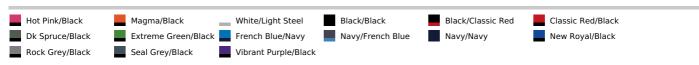

Suggested Decoration:

Digital printing (DTF), Embroidery, Flex, Screen printing

# **Country Of Origin:**

Bangladesh



**2025**: **p. 250 2024**: **p. 490** 



## SIZE SPECIFICATION (CM)

| ·                 |    |    |       |    |    |       |       |     |     |     |
|-------------------|----|----|-------|----|----|-------|-------|-----|-----|-----|
|                   | XS | S  | М     | L  | XL | 2XL   | 3XL   | 4XL | 5XL | 6XL |
| Pcs./€            | 16 | 16 | 16    | 16 | 16 | 16    | 16    | 16  | 16  | 16  |
| Body Length (A)   | 0  | 68 | 70.50 | 73 | 73 | 75.50 | 75.50 | 0   | 0   |     |
| Chest Width (B)   | 0  | 51 | 55    | 59 | 63 | 68    | 72    | 0   | 0   |     |
| Sleeve Length (C) | 0  | 66 | 67    | 68 | 69 | 70    | 71    | 0   | 0   |     |



## **COLORS:**



4 |ul 2025 20:20:08 Page 1 of 1