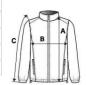

# **SIZE SPECIFICATION (CM)**

|                   | S  | М  | L     | XL    | 2XL | 3XL |
|-------------------|----|----|-------|-------|-----|-----|
| Pcs./₽            | 8  | 8  | 8     | 8     | 8   | 8   |
| Body Length (A)   | 70 | 70 | 72.50 | 72.50 | 75  | 75  |
| Chest Width (B)   | 54 | 58 | 62    | 66    | 71  | 75  |
| Sleeve Length (C) | 66 | 67 | 68    | 69    | 70  | 71  |