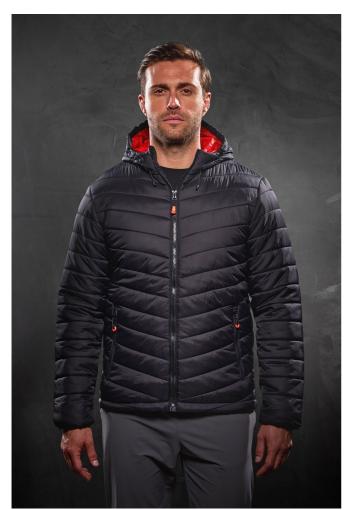

# RETRA527 THERMOGEN WARMLOFT HEATED JACKET Outlet

HYDRA FORT 5000

SYMMETRY

**WARM** LOFT

WATERREPELLENT

# Fabric Information

Lightweight 20d polyamide fabric

Durable water repellent finish

Synthetic Warmloft down-touch water repellent insulation

Grown on hood with adjusters

#### **Special Features**

2 zipped lower pockets

Hidden elastication at cuff

Adjustable shockcord hem

Heatable Technology

Active battery powered heating systen

#### 1 large heated back pane

Easy operation

Safety cut off

Battery pack sold separately

Can be used with any 5V - 2.1A Power Bankwith USB-A output