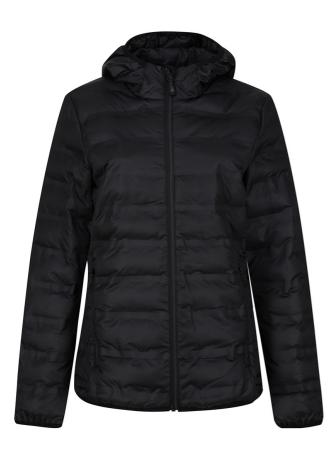

**RETRA524** WOMEN'S X-PRO ICEFALL III PERFORMANCE INSULATED SEAMLESS QUILT JACKET

## MAIN FEATURES

160 g/m<sup>2</sup>

Fabric Information

100% Polyester water repellent quilted micro poplin fabric Welded seam detail Highly windproof Warmloft performance technology insulation **Special Features** Insulated grown on hood Stretch binding to hood opening, cuffs and hem

2 zipped lower pockets Easily compressible

## COLORS:

Black