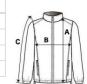

# SIZE SPECIFICATION (CM)

|                   | S    | М    | L  | XL | 2XL  | 3XL  |
|-------------------|------|------|----|----|------|------|
| Pcs./€            | 8    | 8    | 8  | 8  | 8    | 8    |
| Body Length (A)   | 72,5 | 72,5 | 75 | 75 | 77,5 | 77,5 |
| Chest Width (B)   | 54   | 58   | 62 | 66 | 71   | 75   |
| Sleeve Length (C) | 67   | 68   | 69 | 70 | 71   | 72   |