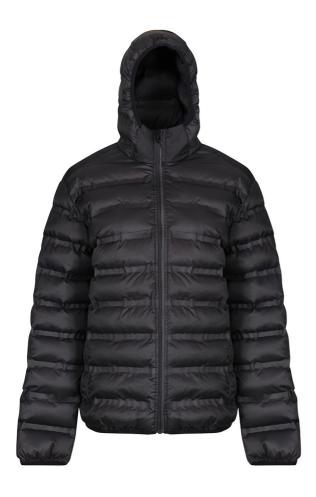

# RETRA523 X-PRO ICEFALL III PERFORMANCE INSULATED SEAMLESS QUILT JACKET Outlet

HYDRAFORT 5000

SYMMETRY

## Fabric Information

100% Polyester water repellent quilted micro poplin fabric

Welded seam detail

Highly windproof

Warmloft performance technology insulation

#### **Special Features**

Insulated grown on hood

Stretch binding to hood opening, cuffs and hem

2 zipped lower pockets

Easily compressible