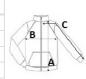

## SIZE SPECIFICATION (CM)

|                   | S  | М    | L    | XL   | 2XL | 3XL  |
|-------------------|----|------|------|------|-----|------|
| Pcs./₽            | 8  | 8    | 8    | 8    | 8   | 8    |
| Body Length (A)   | 68 | 68   | 70,5 | 70,5 | 73  | 73   |
| Chest Width (B)   | 50 | 52   | 54,5 | 57   | 61  | 63   |
| Sleeve Length (C) | 64 | 64,5 | 65   | 65,5 | 66  | 66,5 |