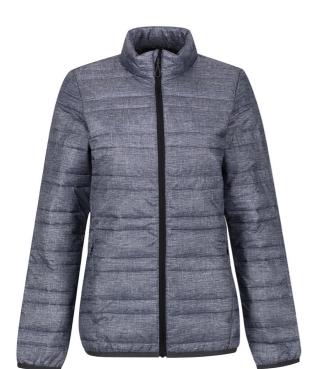

# RETRA497 WOMEN'S FIREDOWN DOWN-TOUCH INSULATED JACKET Outlet

WARMLOFT

WATERREPELLENT

# **Fabric Information**

100% Polyamide with water repellent and cire finish

Durable water repellent finish

Warmloft down-touch performance technology insulation

High loft polyester insulation - 60gsm

Polyester taffeta lining

#### **Special Features**

Inner zip guard

2 zipped lower pockets

This product has no external logo branding

Stretch binding to cuffs and hem